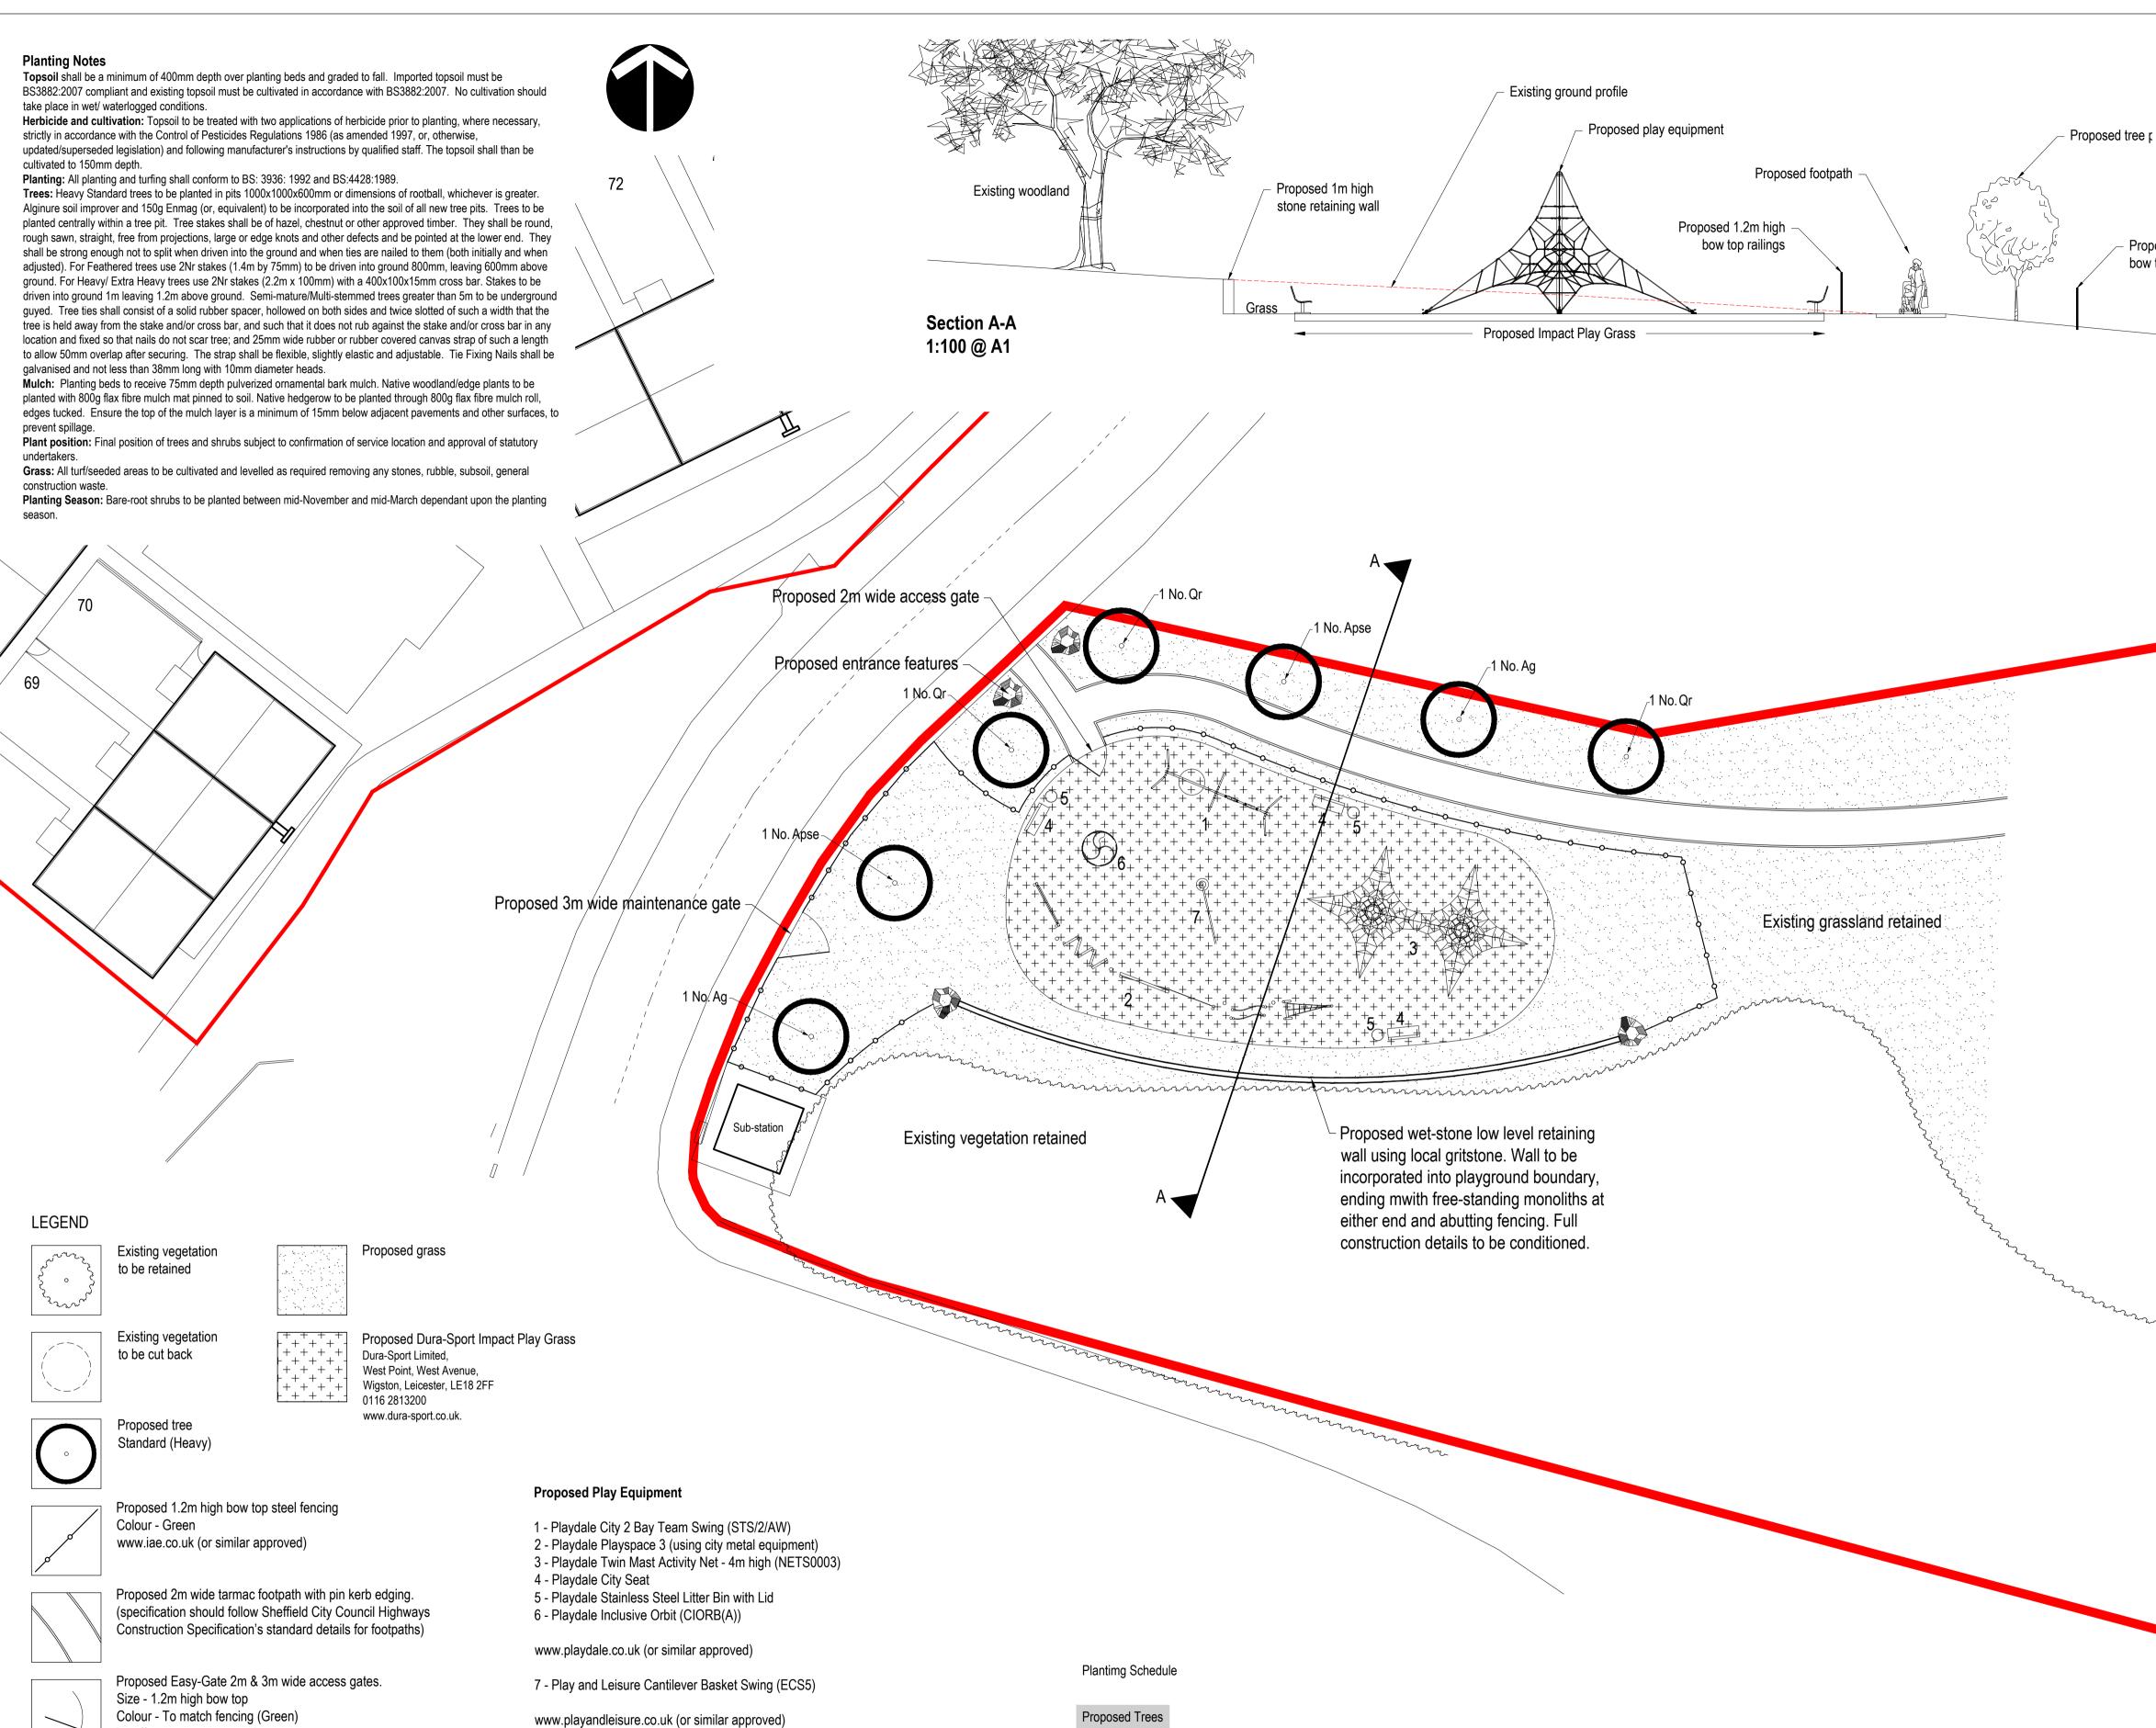

Total :7 No.

Nr \_\_\_\_\_ 2 -

2 -

3 -

This drawing is the copyright of Rosetta Landscape Design and cannot be reproduced in any form without the express consent of the company. Written and scaled dimensions to be checked on site, any discrepancies reported prior to work commencing. If in doubt please ask.

This drawing has been prepared for the purpose of planning approval.

Proposed 1.2m high bow top railings

> Rev G: Revised to new layout - 29May20 (BP) Rev F: Revised to Client comments - 07Feb20 (BP) Rev E: Revised to Client comments - 23Jan20 (BP) Rev D: Revised to Council comments - 22Jan20 (BP) Rev C: Revised to Council comments - 13Jan20 (BP) Rev B: Revised to Client comments - 17Oct19 (BP) Rev A: Revised to Council comments - 30Sep19 (BP) Base: Nineteen 47 'Planning Layout' 1276-008 received 11Sep19

| PROJECT | Moorthorpe Way, Owlthorpe |               |          |  |  |
|---------|---------------------------|---------------|----------|--|--|
| TITLE   | Proposed LEAP             |               |          |  |  |
| CLIENT  | Avant Home                |               |          |  |  |
| DATE    | 12 Sep 19                 | SCALE 1 : 200 | SHEET A1 |  |  |
| DRAWN   | BP                        | DRAWING NO    | 3573/1   |  |  |
| CHECKED | BP                        | REVISION      | G        |  |  |